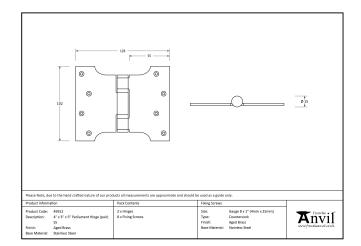

## Stainless Steel Parliament Hinge - 4" x 3" x 5" - Pair -Polished Bronze

Variant code: 46523

Parliament hinges allow the door or window to be projected away from the architrave or frame by 4 inches.

Manufactured with ball bearings in the knuckle to provide extra strength and a smooth action that will last for many years.

- A pair and a half (3 hinges) can be fitted to provide extra strength for heavier doors.
- Supplied as a pair.
- Supplied with matching SS wood screws.

| Property            | Value           |
|---------------------|-----------------|
| Finish              | Polished Bronze |
| Width (mm)          | 127             |
| Depth (mm)          | 3               |
| Overall Length (mm) | 102             |