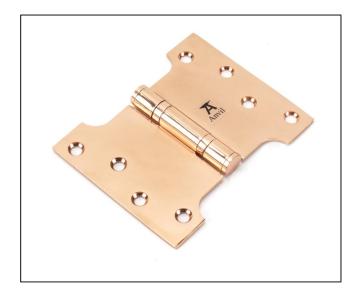

## Stainless Steel Parliament Hinge - 4" x 3" x 5" - Pair -Polished Bronze

Variant code: 46523

Parliament hinges allow the door or window to be projected away from the architrave or frame by 4 inches.

Manufactured with ball bearings in the knuckle to provide extra strength and a smooth action that will last for many years.

- A pair and a half (3 hinges) can be fitted to provide extra strength for heavier doors.
- Supplied as a pair.
- Supplied with matching SS wood screws.

| Property            | Value           |
|---------------------|-----------------|
| Finish              | Polished Bronze |
| Width (mm)          | 127             |
| Depth (mm)          | 3               |
| Overall Length (mm) | 102             |