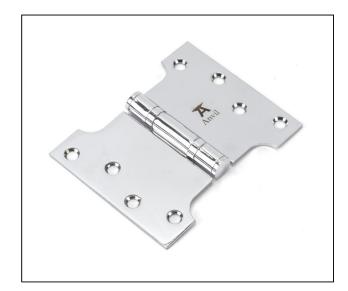

## Stainless Steel Parliament Hinge - 4" x 3" x 5" - Pair -Polished Chrome

Variant code: 49558

Parliament hinges allow the door or window to be projected away from the architrave or frame by 3 inches.

- Manufactured with ball bearings in the knuckle to provide extra strength and a smooth action that will last for many years.
- Manufactured from grade 304 stainless steel.
- A pair and a half (3 hinges) can be fitted to provide extra strength for heavier doors.
- Supplied as a pair.
- Supplied with matching SS wood screws.