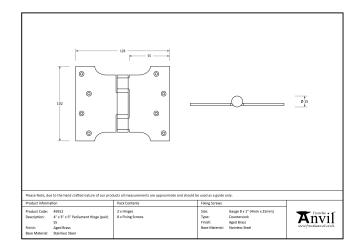

## Stainless Steel Parliament Hinge - 4" x 3" x 5" - Pair -Polished Chrome

Variant code: 49558

Parliament hinges allow the door or window to be projected away from the architrave or frame by 3 inches.

- Manufactured with ball bearings in the knuckle to provide extra strength and a smooth action that will last for many years.
- Manufactured from grade 304 stainless steel.
- A pair and a half (3 hinges) can be fitted to provide extra strength for heavier doors.
- Supplied as a pair.
- Supplied with matching SS wood screws.

| Property            | Value           |
|---------------------|-----------------|
| Finish              | Polished Chrome |
| Width (mm)          | 127             |
| Depth (mm)          | 3               |
| Overall Length (mm) | 102             |