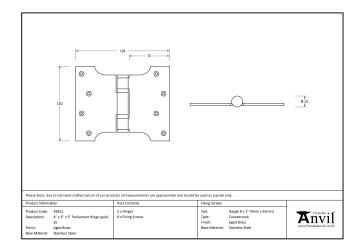

## Stainless Steel Parliament Hinge - 4" x 3" x 5" - Pair -Polished Nickel

Variant code: 49564

Parliament hinges allow the door or window to be projected away from the architrave or frame by 3 inches.

- Manufactured with ball bearings in the knuckle to provide extra strength and a smooth action that will last for many years.
- Manufactured from grade 304 stainless steel.
- A pair and a half (3 hinges) can be fitted to provide extra strength for heavier doors.
- Supplied as a pair.
- Supplied with matching SS wood screws.

| Property            | Value           |
|---------------------|-----------------|
| Finish              | Polished Nickel |
| Width (mm)          | 127             |
| Depth (mm)          | 3               |
| Overall Length (mm) | 102             |