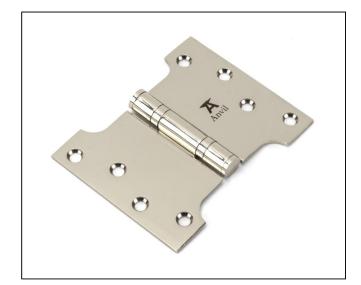

## Stainless Steel Parliament Hinge - 4" x 3" x 5" - Pair -Polished Nickel

Variant code: 49564

Parliament hinges allow the door or window to be projected away from the architrave or frame by 3 inches.

- Manufactured with ball bearings in the knuckle to provide extra strength and a smooth action that will last for many years.
- Manufactured from grade 304 stainless steel.
- A pair and a half (3 hinges) can be fitted to provide extra strength for heavier doors.
- Supplied as a pair.
- Supplied with matching SS wood screws.