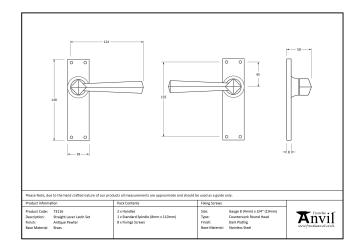

- Lever handle for internal doors where locking is not required.
- Set includes 2 lever latch handles.
- Can be used with a tubular mortice latch.
- Supplied with matching SS wood screws.

| Property            | Value          |
|---------------------|----------------|
| Finish              | Polished Brass |
| Depth (mm)          | 8              |
| Width (mm)          | 39             |
| Range               | Straight       |
| Overall Length (mm) | 148            |
| Handle Length (mm)  | 124            |