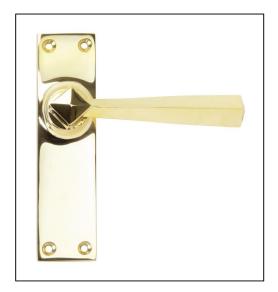

## Straight Lever Latch Set -Polished Brass

Variant code: 91968

The straight set is part of the period range of sprung lever handles. A simplistic design that will suit both traditional and contemporary settings.

- Lever handle for internal doors where locking is not required.
- Set includes 2 lever latch handles.
- Can be used with a tubular mortice latch.
- Supplied with matching SS wood screws.

| Property            | Value          |
|---------------------|----------------|
| Finish              | Polished Brass |
| Depth (mm)          | 8              |
| Width (mm)          | 39             |
| Range               | Straight       |
| Overall Length (mm) | 148            |
| Handle Length (mm)  | 124            |