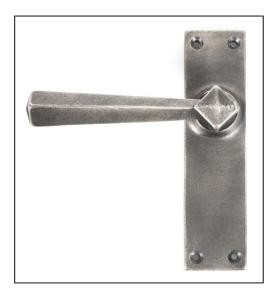

## Straight Lever Latch Set -Antique Pewter

Variant code: 73116

The straight set is part of the period range of sprung lever handles. A simplistic design that will suit both traditional and contemporary settings.

- Lever handle for internal doors where locking is not required.
- Set includes 2 lever latch handles.
- Can be used with a tubular mortice latch.
- Supplied with matching SS wood screws.

| Property            | Value          |
|---------------------|----------------|
| Depth (mm)          | 8              |
| Finish              | Antique Pewter |
| Width (mm)          | 39             |
| Range               | Straight       |
| Overall Length (mm) | 148            |
| Handle Length (mm)  | 124            |