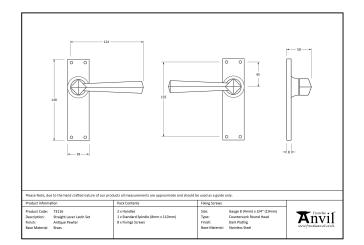

- Lever handle for internal doors where locking is not required.
- Set includes 2 lever latch handles.
- Can be used with a tubular mortice latch.
- Supplied with matching SS wood screws.

| Property            | Value          |
|---------------------|----------------|
| Depth (mm)          | 8              |
| Finish              | Antique Pewter |
| Width (mm)          | 39             |
| Range               | Straight       |
| Overall Length (mm) | 148            |
| Handle Length (mm)  | 124            |