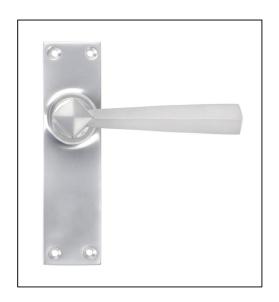

## Straight Lever Latch Set -Satin Chrome

## Variant code: 91970

The straight set is part of the period range of sprung lever handles. A simplistic design that will suit both traditional and contemporary settings.

- Lever handle for internal doors where locking is not required.
- Set includes 2 lever latch handles.
- Can be used with a tubular mortice latch.
- Supplied with matching SS wood screws.

| Property            | Value        |
|---------------------|--------------|
| Finish              | Satin Chrome |
| Depth (mm)          | 8            |
| Width (mm)          | 39           |
| Range               | Straight     |
| Overall Length (mm) | 148          |
| Handle Length (mm)  | 124          |