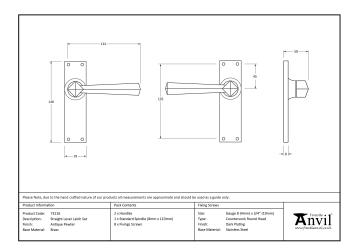

| Property            | Value        |
|---------------------|--------------|
| Finish              | Satin Chrome |
| Depth (mm)          | 8            |
| Width (mm)          | 39           |
| Range               | Straight     |
| Overall Length (mm) | 148          |
| Handle Length (mm)  | 124          |