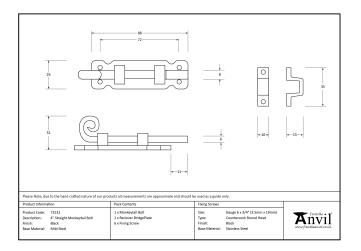

## Straight Monkeytail Bolt - 4" -Black

## Variant code: 73132

We have an extensive range of door, window, french and flush bolts, ranging from 4" to 12".

A multi purpose bolt which can be used on windows or outward opening doors.

Designed to match the monkeytail door & window furniture in the range.

Can be used horizontally & vertically due to the strong spring mechanism incorporated into the bolts.

Supplied with matching SS wood screws.

Our black finish is a popular choice in traditional settings, it has a subtle sheen and offers a bold contrast on both stained and painted timber alike. It is baked in a high-temperature oven giving it durable corrosion resistant properties.

| Property | Value      |
|----------|------------|
| Finish   | Black      |
| Range    | Monkeytail |