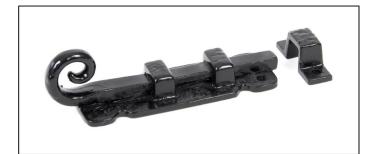

## Straight Monkeytail Bolt - 4" -Black

## Variant code: 73132

We have an extensive range of door, window, french and flush bolts, ranging from 4" to 12".

A multi purpose bolt which can be used on windows or outward opening doors.

Designed to match the monkeytail door & window furniture in the range.

Can be used horizontally & vertically due to the strong spring mechanism incorporated into the bolts.

Supplied with matching SS wood screws.

Our black finish is a popular choice in traditional settings, it has a subtle sheen and offers a bold contrast on both stained and painted timber alike. It is baked in a high-temperature oven giving it durable corrosion resistant properties.