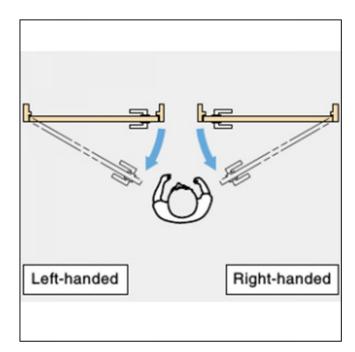

## Surface Mounted Door Damper (Controls final 15 degress of Closing) Right Hand - White

Variant code: ADD01RHWH

Surface mount version. Right hand version shown (viewing the door from the opening side, hinges are on the right. Unobtrusive design: damper unit is only 20 mm high, easily fits most door frames. Self & soft-close in final 15 degrees. Adjustable Closing Power. Recommended Door Specifications:Â Width: Max. 900 mm, Weight: 15 - 40 kg Successfully passed for the 100,000 open/close private cycle test. Available in 4 colours to match your door: White Light Grey Light Brown Dark Brown