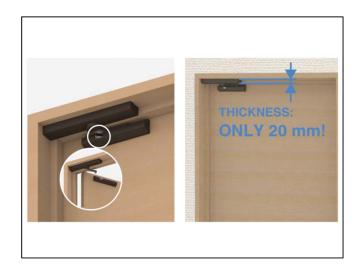

## Surface Mounted Door Damper (Controls final 15 degress of Closing) Right Hand - White

Variant code: ADD01RHWH

Surface mount version. Right hand version shown (viewing the door from the opening side, hinges are on the right. Unobtrusive design: damper unit is only 20 mm high, easily fits most door frames. Self & soft-close in final 15 degrees. Adjustable Closing Power. Recommended Door Specifications:Â Width: Max. 900 mm, Weight: 15 - 40 kg Successfully passed for the 100,000 open/close private cycle test. Available in 4 colours to match your door: White Light Grey Light Brown Dark Brown