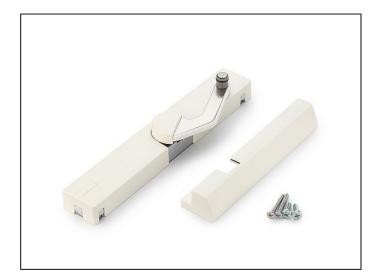

## Surface Mounted Door Damper (Controls final 15 degress of Closing) Right Hand - White

Variant code: ADD01RHWH

Surface mount version. Right hand version shown (viewing the door from the opening side, hinges are on the right. Unobtrusive design: damper unit is only 20 mm high, easily fits most door frames. Self & soft-close in final 15 degrees. Adjustable Closing Power. Recommended Door Specifications:Â Width: Max. 900 mm, Weight: 15 - 40 kg Successfully passed for the 100,000 open/close private cycle test. Available in 4 colours to match your door: White Light Grey Light Brown Dark Brown