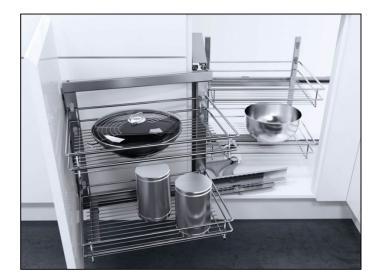

## Swing Out Corner Storage Unit 900mm Version (Linear Wire Chrome Plated Baskets) – Right Hand

Variant code: AWC00920RHCP

Swing out corner storage unit complete set, automatic pull-out action, with chrome plated linear wire baskets, for 900/1000/1200 mm cabinets Installed height: 530 mm Built-in depth: 485 mm For minimum cabinet width 900 mm, can also be used in 1000 or 1200 mm cabinets Set includes: Rear hanging frame and base mounting track; silver epoxy coated tubular steel Door frame with pivot; silver epoxy coated tubular steel Back frame; silver epoxy coated tubular steel Door frame follower; fiber glass improved plastic Door panel hanging plates; silver coloured steel, 3 way adjustable, to suit 450, 500 and 600 mm door widths Storage baskets (rear); chrome plated steel, max. load carrying capacity 9.5 kg Storage baskets (door); chrome plated steel, max. load carrying capacity 8 kg Fitting instructions