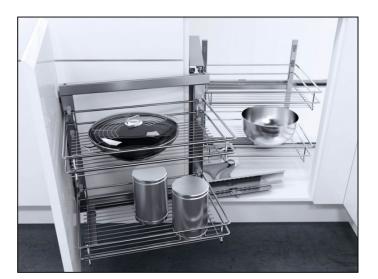

## Swing Out Corner Storage Unit 900mm Version (Linear Wire Chrome Plated Baskets) - Left Hand

Variant code: AWC00920LHCP

Swing out corner storage unit complete set, automatic pull-out action, with chrome plated linear wire baskets, for 900/1000/1200 mm cabinets Installed height: 530 mm Built-in depth: 485 mm For minimum cabinet width 900 mm, can also be used in 1000 or 1200 mm cabinets Set includes: Rear hanging frame and base mounting track; silver epoxy coated tubular steel Door frame with pivot; silver epoxy coated tubular steel Back frame; silver epoxy coated tubular steel Door frame follower; fiber glass improved plastic Door panel hanging plates; silver coloured steel, 3 way adjustable, to suit 450, 500 and 600 mm door widths Storage baskets (rear); chrome plated steel, max. load carrying capacity 9.5 kg Storage baskets (door); chrome plated steel, max. load carrying capacity 8 kg Fitting instructions