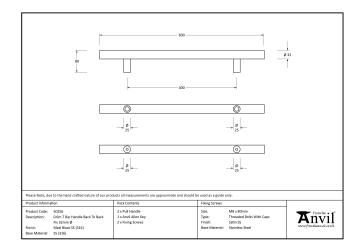

## T Bar Handle Back-to-back Fix - 0.6m - 32mm Ø - Satin Stainless Steel

Variant code: 50226

Our stylish t bar pull handles have a modern, simplistic design and are perfect for use on entrance doors.

Manufactured from marine grade 316 stainless steel, these pull handles offer unrivalled corrosion resistance.

This back-to-back fix option allows one pull handle to be fitted to either side of your door.

Available in five different sizes.

Supplied with matching SS bolts.

| Property            | Value          |
|---------------------|----------------|
| Width (mm)          | 32             |
| Finish              | Satin SS (316) |
| Depth (mm)          | 80             |
| Range               | T Bar          |
| Overall Length (mm) | 600            |