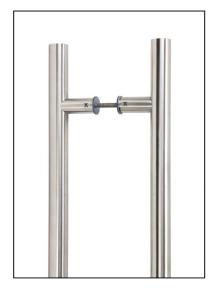

## T Bar Handle Back-to-back Fix - 0.6m - 32mm Ø - Satin Stainless Steel

Variant code: 50226

Our stylish t bar pull handles have a modern, simplistic design and are perfect for use on entrance doors.

Manufactured from marine grade 316 stainless steel, these pull handles offer unrivalled corrosion resistance.

This back-to-back fix option allows one pull handle to be fitted to either side of your door.

Available in five different sizes.

Supplied with matching SS bolts.

| Property            | Value          |
|---------------------|----------------|
| Width (mm)          | 32             |
| Finish              | Satin SS (316) |
| Depth (mm)          | 80             |
| Range               | T Bar          |
| Overall Length (mm) | 600            |