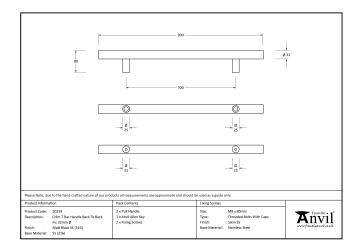

## T Bar Handle Back-to-back Fix - 0.9m - 32mm Ø - Matt Black Stainless Steel

Variant code: 50259

Our stylish t bar pull handles have a modern, simplistic design and are perfect for use on entrance doors.

Available in five different sizes.

Supplied with matching SS bolts.

| Property            | Value      |
|---------------------|------------|
| Finish              | Matt Black |
| Width (mm)          | 32         |
| Depth (mm)          | 80         |
| Range               | T Bar      |
| Overall Length (mm) | 900        |