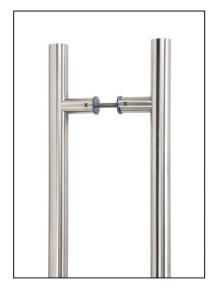

## T Bar Handle Back-to-back Fix – 0.9m – 32mm Ø – Satin Stainless Steel

## Variant code: 50229

Our stylish t bar pull handles have a modern, simplistic design and are perfect for use on entrance doors.

Manufactured from marine grade 316 stainless steel, these pull handles offer unrivalled corrosion resistance.

This back-to-back fix option allows one pull handle to be fitted to either side of your door.

Available in five different sizes.

Supplied with matching SS bolts.

| Property            | Value          |
|---------------------|----------------|
| Width (mm)          | 32             |
| Finish              | Satin SS (316) |
| Depth (mm)          | 80             |
| Range               | T Bar          |
| Overall Length (mm) | 900            |