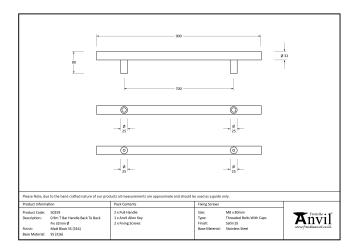

## T Bar Handle Back-to-back Fix – 0.9m – 32mm Ø – Satin Stainless Steel

## Variant code: 50229

Our stylish t bar pull handles have a modern, simplistic design and are perfect for use on entrance doors.

Manufactured from marine grade 316 stainless steel, these pull handles offer unrivalled corrosion resistance.

This back-to-back fix option allows one pull handle to be fitted to either side of your door.

Available in five different sizes.

Supplied with matching SS bolts.

| Property            | Value          |
|---------------------|----------------|
| Width (mm)          | 32             |
| Finish              | Satin SS (316) |
| Depth (mm)          | 80             |
| Range               | T Bar          |
| Overall Length (mm) | 900            |