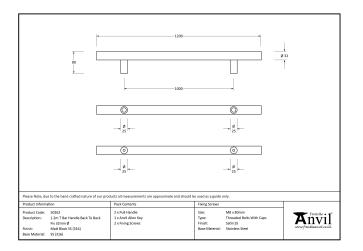

## T Bar Handle Back-to-back Fix – 1.2m – 32mm Ø – Matt Black Stainless Steel

## Variant code: 50262

Our stylish t bar pull handles have a modern, simplistic design and are perfect for use on entrance doors.

Manufactured from marine grade 316 stainless steel, these pull handles offer unrivalled corrosion resistance.

This back-to-back fix option allows one pull handle to be fitted to either side of your door.

Available in five different sizes.

Supplied with matching SS bolts.

| Property            | Value      |
|---------------------|------------|
| Finish              | Matt Black |
| Width (mm)          | 32         |
| Depth (mm)          | 80         |
| Range               | T Bar      |
| Overall Length (mm) | 1200       |