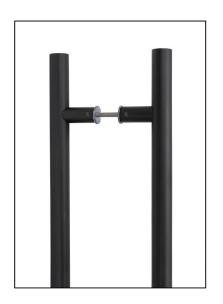

## T Bar Handle Back-to-back Fix – 1.2m – 32mm Ø – Matt Black Stainless Steel

## Variant code: 50262

Our stylish t bar pull handles have a modern, simplistic design and are perfect for use on entrance doors.

Manufactured from marine grade 316 stainless steel, these pull handles offer unrivalled corrosion resistance.

This back-to-back fix option allows one pull handle to be fitted to either side of your door.

Available in five different sizes.

Supplied with matching SS bolts.

| Property            | Value      |
|---------------------|------------|
| Finish              | Matt Black |
| Width (mm)          | 32         |
| Depth (mm)          | 80         |
| Range               | T Bar      |
| Overall Length (mm) | 1200       |