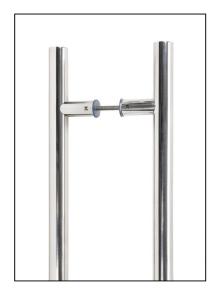

## T Bar Handle Back-to-back Fix - 1.2m - 32mm Ø - Polished Stainless Steel

Variant code: 50247

Our stylish t bar pull handles have a modern, simplistic design and are perfect for use on entrance doors.

Manufactured from marine grade 316 stainless steel, these pull handles offer unrivalled corrosion resistance.

This back-to-back fix option allows one pull handle to be fitted to either side of your door.