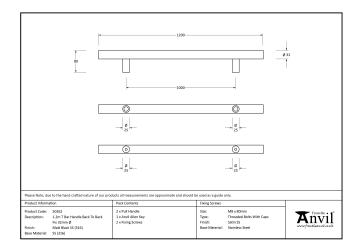

## T Bar Handle Back-to-back Fix - 1.2m - 32mm Ø - Polished Stainless Steel

Variant code: 50247

Our stylish t bar pull handles have a modern, simplistic design and are perfect for use on entrance doors.

Available in five different sizes.

Supplied with matching SS bolts.

| Property            | Value             |
|---------------------|-------------------|
| Width (mm)          | 32                |
| Finish              | Polished SS (316) |
| Depth (mm)          | 80                |
| Range               | T Bar             |
| Overall Length (mm) | 1200              |