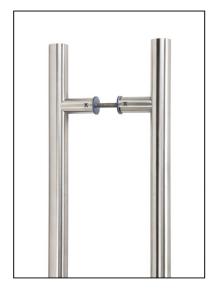

## T Bar Handle Back-to-back Fix – 1.2m – 32mm Ø – Satin Stainless Steel

## Variant code: 50232

Our stylish t bar pull handles have a modern, simplistic design and are perfect for use on entrance doors.

Manufactured from marine grade 316 stainless steel, these pull handles offer unrivalled corrosion resistance.

This back-to-back fix option allows one pull handle to be fitted to either side of your door.

Available in five different sizes.

Supplied with matching SS bolts.

| Property            | Value          |
|---------------------|----------------|
| Width (mm)          | 32             |
| Finish              | Satin SS (316) |
| Depth (mm)          | 80             |
| Range               | T Bar          |
| Overall Length (mm) | 1200           |