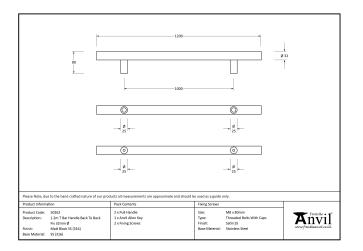

## T Bar Handle Back-to-back Fix – 1.2m – 32mm Ø – Satin Stainless Steel

## Variant code: 50232

Our stylish t bar pull handles have a modern, simplistic design and are perfect for use on entrance doors.

Manufactured from marine grade 316 stainless steel, these pull handles offer unrivalled corrosion resistance.

This back-to-back fix option allows one pull handle to be fitted to either side of your door.

Available in five different sizes.

Supplied with matching SS bolts.

| Property            | Value          |
|---------------------|----------------|
| Width (mm)          | 32             |
| Finish              | Satin SS (316) |
| Depth (mm)          | 80             |
| Range               | T Bar          |
| Overall Length (mm) | 1200           |