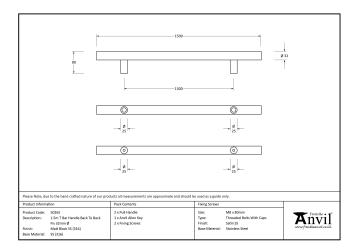

## T Bar Handle Back-to-back Fix – 1.5m – 32mm Ø – Satin Stainless Steel

## Variant code: 50235

Our stylish t bar pull handles have a modern, simplistic design and are perfect for use on entrance doors.

Manufactured from marine grade 316 stainless steel, these pull handles offer unrivalled corrosion resistance.

This back-to-back fix option allows one pull handle to be fitted to either side of your door.

Available in five different sizes.

Supplied with matching SS bolts.

| Property            | Value          |
|---------------------|----------------|
| Width (mm)          | 32             |
| Finish              | Satin SS (316) |
| Depth (mm)          | 80             |
| Range               | T Bar          |
| Overall Length (mm) | 1500           |