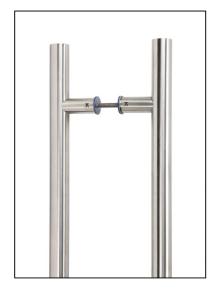

## T Bar Handle Back-to-back Fix – 1.5m – 32mm Ø – Satin Stainless Steel

## Variant code: 50235

Our stylish t bar pull handles have a modern, simplistic design and are perfect for use on entrance doors.

Manufactured from marine grade 316 stainless steel, these pull handles offer unrivalled corrosion resistance.

This back-to-back fix option allows one pull handle to be fitted to either side of your door.

Available in five different sizes.

Supplied with matching SS bolts.

| Property            | Value          |
|---------------------|----------------|
| Width (mm)          | 32             |
| Finish              | Satin SS (316) |
| Depth (mm)          | 80             |
| Range               | T Bar          |
| Overall Length (mm) | 1500           |