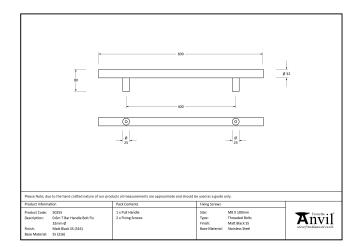

## T Bar Handle Bolt Fix - 0.6m - 32mm Ø - Matt Black Stainless Steel

Variant code: 50255

Our stylish t bar pull handles have a modern, simplistic design and are perfect for use on entrance doors.

Manufactured from marine grade 316 stainless steel, these pull handles offer unrivalled corrosion resistance.

This bolt fix option allows the pull handle to be bolted through from the inside of your door.

Available in five different sizes.

Supplied with matching SS bolts.

| Property            | Value      |
|---------------------|------------|
| Finish              | Matt Black |
| Width (mm)          | 32         |
| Depth (mm)          | 80         |
| Range               | T Bar      |
| Overall Length (mm) | 600        |