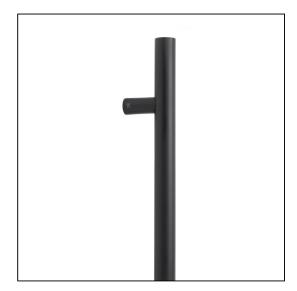

## T Bar Handle Bolt Fix - 0.6m - 32mm Ø - Matt Black Stainless Steel

Variant code: 50255

Our stylish t bar pull handles have a modern, simplistic design and are perfect for use on entrance doors.

Manufactured from marine grade 316 stainless steel, these pull handles offer unrivalled corrosion resistance.

This bolt fix option allows the pull handle to be bolted through from the inside of your door.

Available in five different sizes.

Supplied with matching SS bolts.

| Property            | Value      |
|---------------------|------------|
| Finish              | Matt Black |
| Width (mm)          | 32         |
| Depth (mm)          | 80         |
| Range               | T Bar      |
| Overall Length (mm) | 600        |