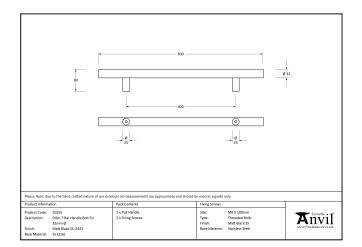

## T Bar Handle Bolt Fix - 0.6m - 32mm Ø - Polished Stainless Steel

Variant code: 50240

Our stylish t bar pull handles have a modern, simplistic design and are perfect for use on entrance doors.

Manufactured from marine grade 316 stainless steel, these pull handles offer unrivalled corrosion resistance.

This bolt fix option allows the pull handle to be bolted through from the inside of your door.

Available in five different sizes.

Supplied with matching SS bolts.

| Property            | Value             |
|---------------------|-------------------|
| Finish              | Polished SS (316) |
| Width (mm)          | 32                |
| Depth (mm)          | 80                |
| Range               | T Bar             |
| Overall Length (mm) | 600               |