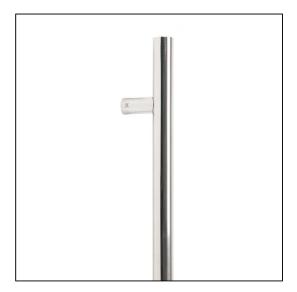

## T Bar Handle Bolt Fix - 0.6m - 32mm Ø - Polished Stainless Steel

Variant code: 50240

Our stylish t bar pull handles have a modern, simplistic design and are perfect for use on entrance doors.

Manufactured from marine grade 316 stainless steel, these pull handles offer unrivalled corrosion resistance.

This bolt fix option allows the pull handle to be bolted through from the inside of your door.

Available in five different sizes.

Supplied with matching SS bolts.

| Property            | Value             |
|---------------------|-------------------|
| Finish              | Polished SS (316) |
| Width (mm)          | 32                |
| Depth (mm)          | 80                |
| Range               | T Bar             |
| Overall Length (mm) | 600               |