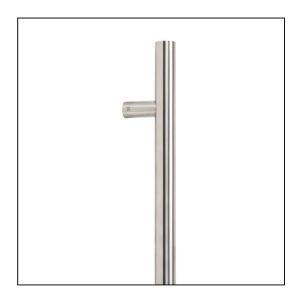

## T Bar Handle Bolt Fix – 0.6m – 32mm Ø – Satin Stainless Steel

## Variant code: 50225

Our stylish t bar pull handles have a modern, simplistic design and are perfect for use on entrance doors.

Manufactured from marine grade 316 stainless steel, these pull handles offer unrivalled corrosion resistance.

This bolt fix option allows the pull handle to be bolted through from the inside of your door.

Available in five different sizes.

Supplied with matching SS bolts.

| Property            | Value          |
|---------------------|----------------|
| Finish              | Satin SS (316) |
| Width (mm)          | 32             |
| Depth (mm)          | 80             |
| Range               | T Bar          |
| Overall Length (mm) | 600            |