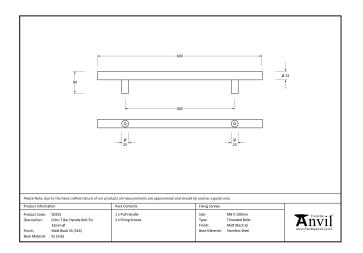

## T Bar Handle Bolt Fix – 0.6m – 32mm Ø – Satin Stainless Steel

## Variant code: 50225

Our stylish t bar pull handles have a modern, simplistic design and are perfect for use on entrance doors.

Manufactured from marine grade 316 stainless steel, these pull handles offer unrivalled corrosion resistance.

This bolt fix option allows the pull handle to be bolted through from the inside of your door.

Available in five different sizes.

Supplied with matching SS bolts.

| Property            | Value          |
|---------------------|----------------|
| Finish              | Satin SS (316) |
| Width (mm)          | 32             |
| Depth (mm)          | 80             |
| Range               | T Bar          |
| Overall Length (mm) | 600            |