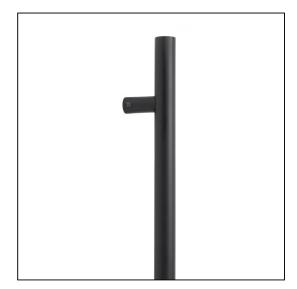

## T Bar Handle Bolt Fix - 0.9m - 32mm Ø - Matt Black Stainless Steel

Variant code: 50258

Our stylish t bar pull handles have a modern, simplistic design and are perfect for use on entrance doors.

Manufactured from marine grade 316 stainless steel, these pull handles offer unrivalled corrosion resistance.

This bolt fix option allows the pull handle to be bolted through from the inside of your door.

Available in five different sizes.

Supplied with matching SS bolts.

| Property            | Value      |
|---------------------|------------|
| Finish              | Matt Black |
| Width (mm)          | 32         |
| Depth (mm)          | 80         |
| Range               | T Bar      |
| Overall Length (mm) | 900        |