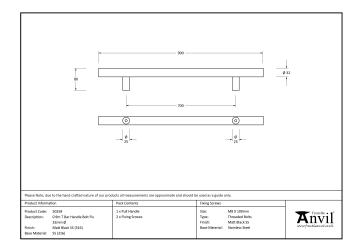

## T Bar Handle Bolt Fix - 0.9m - 32mm Ø - Matt Black Stainless Steel

Variant code: 50258

Our stylish t bar pull handles have a modern, simplistic design and are perfect for use on entrance doors.

Manufactured from marine grade 316 stainless steel, these pull handles offer unrivalled corrosion resistance.

This bolt fix option allows the pull handle to be bolted through from the inside of your door.

Available in five different sizes.

Supplied with matching SS bolts.

| Property            | Value      |
|---------------------|------------|
| Finish              | Matt Black |
| Width (mm)          | 32         |
| Depth (mm)          | 80         |
| Range               | T Bar      |
| Overall Length (mm) | 900        |