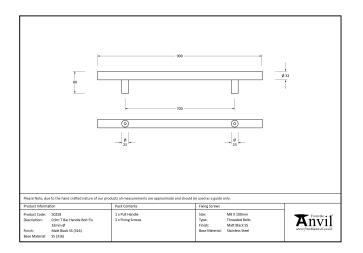

## T Bar Handle Bolt Fix - 0.9m -32mm Ø - Polished Stainless Steel

This bolt fix option allows the pull handle to be bolted through from the inside of your door.

Available in five different sizes.

Supplied with matching SS bolts.

| Property            | Value             |
|---------------------|-------------------|
| Width (mm)          | 32                |
| Finish              | Polished SS (316) |
| Depth (mm)          | 80                |
| Range               | T Bar             |
| Overall Length (mm) | 900               |