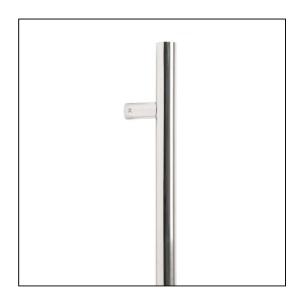

## T Bar Handle Bolt Fix - 0.9m -32mm Ø - Polished Stainless Steel

## Variant code: 50243

Our stylish t bar pull handles have a modern, simplistic design and are perfect for use on entrance doors.

Manufactured from marine grade 316 stainless steel, these pull handles offer unrivalled corrosion resistance.

This bolt fix option allows the pull handle to be bolted through from the inside of your door.

Available in five different sizes.

Supplied with matching SS bolts.

| Property            | Value             |
|---------------------|-------------------|
| Width (mm)          | 32                |
| Finish              | Polished SS (316) |
| Depth (mm)          | 80                |
| Range               | T Bar             |
| Overall Length (mm) | 900               |