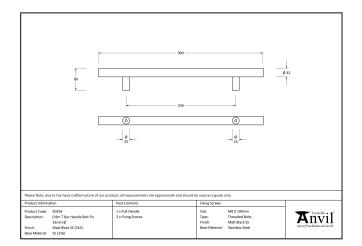

## T Bar Handle Bolt Fix - 0.9m - 32mm Ø - Satin Stainless Steel

Variant code: 50228

Our stylish t bar pull handles have a modern, simplistic design and are perfect for use on entrance doors.

Manufactured from marine grade 316 stainless steel, these pull handles offer unrivalled corrosion resistance.

This bolt fix option allows the pull handle to be bolted through from the inside of your door.

Available in five different sizes.

Supplied with matching SS bolts.

| Property            | Value          |
|---------------------|----------------|
| Width (mm)          | 32             |
| Finish              | Satin SS (316) |
| Depth (mm)          | 80             |
| Range               | T Bar          |
| Overall Length (mm) | 900            |