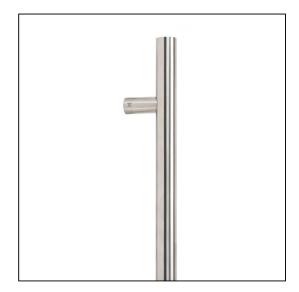

## T Bar Handle Bolt Fix - 0.9m - 32mm Ø - Satin Stainless Steel

Variant code: 50228

Our stylish t bar pull handles have a modern, simplistic design and are perfect for use on entrance doors.

Manufactured from marine grade 316 stainless steel, these pull handles offer unrivalled corrosion resistance.

This bolt fix option allows the pull handle to be bolted through from the inside of your door.

Available in five different sizes.

Supplied with matching SS bolts.

| Property            | Value          |
|---------------------|----------------|
| Width (mm)          | 32             |
| Finish              | Satin SS (316) |
| Depth (mm)          | 80             |
| Range               | T Bar          |
| Overall Length (mm) | 900            |