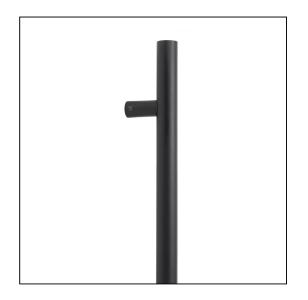

## T Bar Handle Bolt Fix – 1.2m – 32mm Ø – Matt Black Stainless Steel

## Variant code: 50261

Our stylish t bar pull handles have a modern, simplistic design and are perfect for use on entrance doors.

Manufactured from marine grade 316 stainless steel, these pull handles offer unrivalled corrosion resistance.

This bolt fix option allows the pull handle to be bolted through from the inside of your door.

Available in five different sizes.

Supplied with matching SS bolts.

| Property            | Value      |
|---------------------|------------|
| Finish              | Matt Black |
| Width (mm)          | 32         |
| Depth (mm)          | 80         |
| Range               | T Bar      |
| Overall Length (mm) | 1200       |