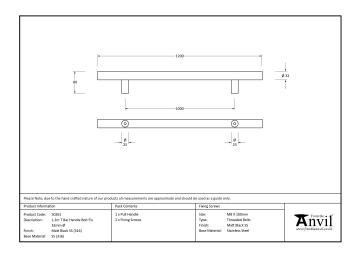

## T Bar Handle Bolt Fix – 1.2m – 32mm Ø – Matt Black Stainless Steel

## Variant code: 50261

Our stylish t bar pull handles have a modern, simplistic design and are perfect for use on entrance doors.

Manufactured from marine grade 316 stainless steel, these pull handles offer unrivalled corrosion resistance.

This bolt fix option allows the pull handle to be bolted through from the inside of your door.

Available in five different sizes.

Supplied with matching SS bolts.

| Property            | Value      |
|---------------------|------------|
| Finish              | Matt Black |
| Width (mm)          | 32         |
| Depth (mm)          | 80         |
| Range               | T Bar      |
| Overall Length (mm) | 1200       |