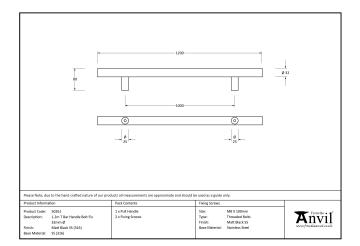

## T Bar Handle Bolt Fix - 1.2m - 32mm Ø - Polished Stainless Steel

Variant code: 50246

Our stylish t bar pull handles have a modern, simplistic design and are perfect for use on entrance doors.

Manufactured from marine grade 316 stainless steel, these pull handles offer unrivalled corrosion resistance.

This bolt fix option allows the pull handle to be bolted through from the inside of your door.

Available in five different sizes.

Supplied with matching SS bolts.

| Property            | Value             |
|---------------------|-------------------|
| Width (mm)          | 32                |
| Finish              | Polished SS (316) |
| Depth (mm)          | 80                |
| Range               | T Bar             |
| Overall Length (mm) | 1200              |