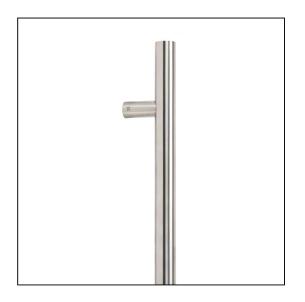

## T Bar Handle Bolt Fix – 1.2m – 32mm Ø – Satin Stainless Steel

## Variant code: 50231

Our stylish t bar pull handles have a modern, simplistic design and are perfect for use on entrance doors.

Manufactured from marine grade 316 stainless steel, these pull handles offer unrivalled corrosion resistance.

This bolt fix option allows the pull handle to be bolted through from the inside of your door.

Available in five different sizes.

Supplied with matching SS bolts.

| Property            | Value          |
|---------------------|----------------|
| Width (mm)          | 32             |
| Finish              | Satin SS (316) |
| Depth (mm)          | 80             |
| Range               | T Bar          |
| Overall Length (mm) | 1200           |