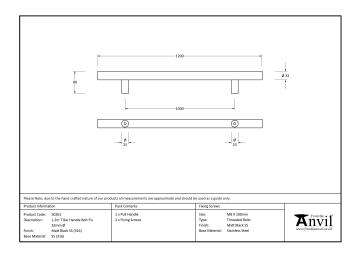

## T Bar Handle Bolt Fix – 1.2m – 32mm Ø – Satin Stainless Steel

## Variant code: 50231

Our stylish t bar pull handles have a modern, simplistic design and are perfect for use on entrance doors.

Manufactured from marine grade 316 stainless steel, these pull handles offer unrivalled corrosion resistance.

This bolt fix option allows the pull handle to be bolted through from the inside of your door.

Available in five different sizes.

Supplied with matching SS bolts.

| Property            | Value          |
|---------------------|----------------|
| Width (mm)          | 32             |
| Finish              | Satin SS (316) |
| Depth (mm)          | 80             |
| Range               | T Bar          |
| Overall Length (mm) | 1200           |