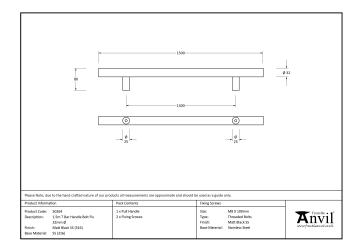

## T Bar Handle Bolt Fix - 1.5m - 32mm Ø - Matt Black Stainless Steel

Variant code: 50264

Our stylish t bar pull handles have a modern, simplistic design and are perfect for use on entrance doors.

Manufactured from marine grade 316 stainless steel, these pull handles offer unrivalled corrosion resistance.

This bolt fix option allows the pull handle to be bolted through from the inside of your door.

Available in five different sizes.

Supplied with matching SS bolts.

| Property            | Value      |
|---------------------|------------|
| Finish              | Matt Black |
| Width (mm)          | 32         |
| Depth (mm)          | 80         |
| Range               | T Bar      |
| Overall Length (mm) | 1500       |