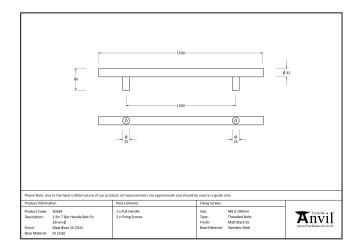

This bolt fix option allows the pull handle to be bolted through from the inside of your door.

Available in five different sizes.

Supplied with matching SS bolts.

| Property            | Value             |
|---------------------|-------------------|
| Width (mm)          | 32                |
| Finish              | Polished SS (316) |
| Depth (mm)          | 80                |
| Range               | T Bar             |
| Overall Length (mm) | 1500              |