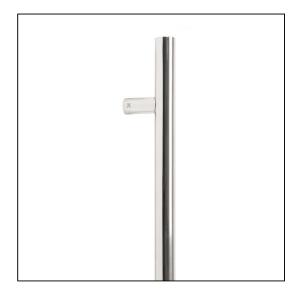

## T Bar Handle Bolt Fix - 1.5m - 32mm Ø - Polished Stainless Steel

Variant code: 50249

Our stylish t bar pull handles have a modern, simplistic design and are perfect for use on entrance doors.

Manufactured from marine grade 316 stainless steel, these pull handles offer unrivalled corrosion resistance.

This bolt fix option allows the pull handle to be bolted through from the inside of your door.

Available in five different sizes.

Supplied with matching SS bolts.

| Property            | Value             |
|---------------------|-------------------|
| Width (mm)          | 32                |
| Finish              | Polished SS (316) |
| Depth (mm)          | 80                |
| Range               | T Bar             |
| Overall Length (mm) | 1500              |