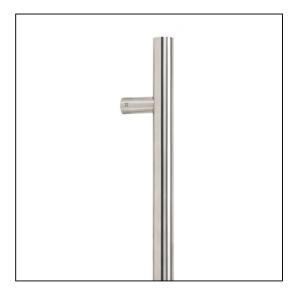

## T Bar Handle Bolt Fix - 1.5m - 32mm Ø - Satin Stainless Steel

Variant code: 50234

Our stylish t bar pull handles have a modern, simplistic design and are perfect for use on entrance doors.

Manufactured from marine grade 316 stainless steel, these pull handles offer unrivalled corrosion resistance.

This bolt fix option allows the pull handle to be bolted through from the inside of your door.

Available in five different sizes.

Supplied with matching SS bolts.

| Property            | Value          |
|---------------------|----------------|
| Width (mm)          | 32             |
| Finish              | Satin SS (316) |
| Depth (mm)          | 80             |
| Range               | T Bar          |
| Overall Length (mm) | 1500           |