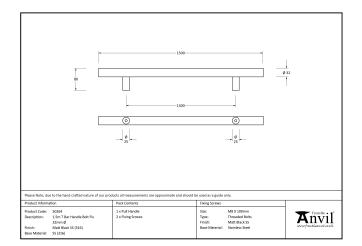

This bolt fix option allows the pull handle to be bolted through from the inside of your door.

Available in five different sizes.

Supplied with matching SS bolts.

| Property            | Value          |
|---------------------|----------------|
| Width (mm)          | 32             |
| Finish              | Satin SS (316) |
| Depth (mm)          | 80             |
| Range               | T Bar          |
| Overall Length (mm) | 1500           |