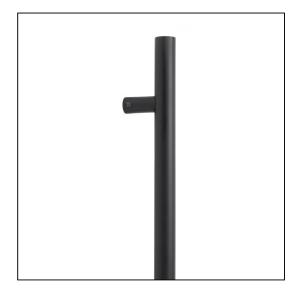

## T Bar Handle Bolt Fix - 1.8m - 32mm Ø - Matt Black Stainless Steel

Variant code: 50267

Our stylish t bar pull handles have a modern, simplistic design and are perfect for use on entrance doors.

Manufactured from marine grade 316 stainless steel, these pull handles offer unrivalled corrosion resistance.

This bolt fix option allows the pull handle to be bolted through from the inside of your door.

Available in five different sizes.

Supplied with matching SS bolts.

| Property            | Value      |
|---------------------|------------|
| Finish              | Matt Black |
| Width (mm)          | 32         |
| Depth (mm)          | 80         |
| Range               | T Bar      |
| Overall Length (mm) | 1800       |