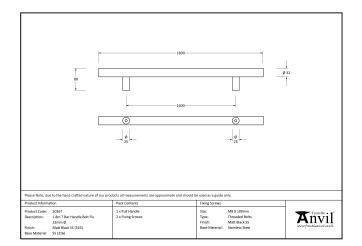

This bolt fix option allows the pull handle to be bolted through from the inside of your door.

Available in five different sizes.

Supplied with matching SS bolts.

| Property            | Value      |
|---------------------|------------|
| Finish              | Matt Black |
| Width (mm)          | 32         |
| Depth (mm)          | 80         |
| Range               | T Bar      |
| Overall Length (mm) | 1800       |