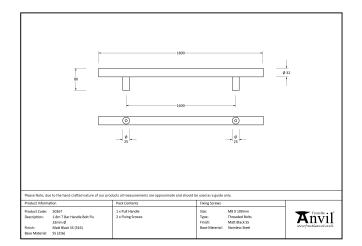

## T Bar Handle Bolt Fix - 1.8m - 32mm Ø - Polished Stainless Steel

Variant code: 50252

Our stylish t bar pull handles have a modern, simplistic design and are perfect for use on entrance doors.

Manufactured from marine grade 316 stainless steel, these pull handles offer unrivalled corrosion resistance.

This bolt fix option allows the pull handle to be bolted through from the inside of your door.

Available in five different sizes.

Supplied with matching SS bolts.

| Property            | Value             |
|---------------------|-------------------|
| Width (mm)          | 32                |
| Finish              | Polished SS (316) |
| Depth (mm)          | 80                |
| Range               | T Bar             |
| Overall Length (mm) | 1800              |