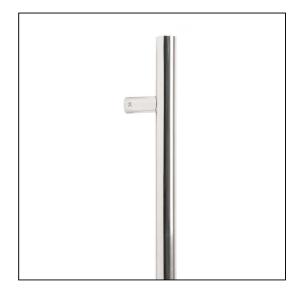

## T Bar Handle Bolt Fix - 1.8m - 32mm Ø - Polished Stainless Steel

Variant code: 50252

Our stylish t bar pull handles have a modern, simplistic design and are perfect for use on entrance doors.

Manufactured from marine grade 316 stainless steel, these pull handles offer unrivalled corrosion resistance.

This bolt fix option allows the pull handle to be bolted through from the inside of your door.

Available in five different sizes.

Supplied with matching SS bolts.

| Property            | Value             |
|---------------------|-------------------|
| Width (mm)          | 32                |
| Finish              | Polished SS (316) |
| Depth (mm)          | 80                |
| Range               | T Bar             |
| Overall Length (mm) | 1800              |