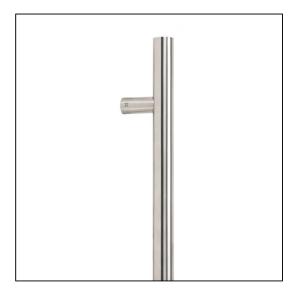

## T Bar Handle Bolt Fix - 1.8m - 32mm Ø - Satin Stainless Steel

Variant code: 50237

Our stylish t bar pull handles have a modern, simplistic design and are perfect for use on entrance doors.

Manufactured from marine grade 316 stainless steel, these pull handles offer unrivalled corrosion resistance.

This bolt fix option allows the pull handle to be bolted through from the inside of your door.

Available in five different sizes.

Supplied with matching SS bolts.

| Property            | Value          |
|---------------------|----------------|
| Width (mm)          | 32             |
| Finish              | Satin SS (316) |
| Depth (mm)          | 80             |
| Range               | T Bar          |
| Overall Length (mm) | 1800           |