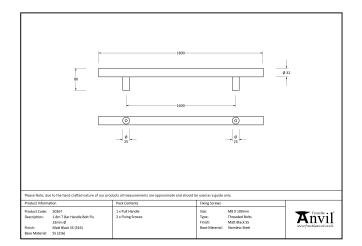

## T Bar Handle Bolt Fix - 1.8m - 32mm Ø - Satin Stainless Steel

Variant code: 50237

Our stylish t bar pull handles have a modern, simplistic design and are perfect for use on entrance doors.

Manufactured from marine grade 316 stainless steel, these pull handles offer unrivalled corrosion resistance.

This bolt fix option allows the pull handle to be bolted through from the inside of your door.

Available in five different sizes.

Supplied with matching SS bolts.

| Property            | Value          |
|---------------------|----------------|
| Width (mm)          | 32             |
| Finish              | Satin SS (316) |
| Depth (mm)          | 80             |
| Range               | T Bar          |
| Overall Length (mm) | 1800           |