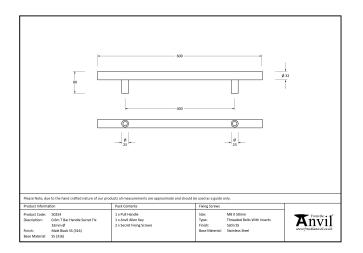

## T Bar Handle Secret Fix – 0.6m – 32mm Ø – Matt Black Stainless Steel

## Variant code: 50254

Our stylish t bar pull handles have a modern, simplistic design and are perfect for use on entrance doors., Manufactured from marine grade 316 stainless steel, these pull handles offer unrivalled corrosion resistance.

This secret fix option allows the pull handle to be fitted with no visible bolt on the inside of your door.

Available in five different sizes.

Supplied with matching SS bolts.

| Property            | Value      |
|---------------------|------------|
| Finish              | Matt Black |
| Width (mm)          | 32         |
| Depth (mm)          | 80         |
| Range               | T Bar      |
| Overall Length (mm) | 600        |