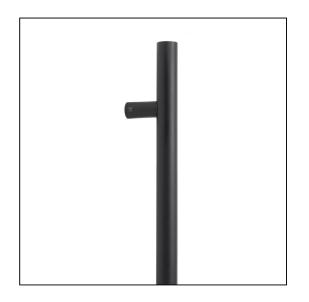

## T Bar Handle Secret Fix – 0.6m – 32mm Ø – Matt Black Stainless Steel

## Variant code: 50254

Our stylish t bar pull handles have a modern, simplistic design and are perfect for use on entrance doors., Manufactured from marine grade 316 stainless steel, these pull handles offer unrivalled corrosion resistance.

This secret fix option allows the pull handle to be fitted with no visible bolt on the inside of your door.

Available in five different sizes.

Supplied with matching SS bolts.

| Property            | Value      |
|---------------------|------------|
| Finish              | Matt Black |
| Width (mm)          | 32         |
| Depth (mm)          | 80         |
| Range               | T Bar      |
| Overall Length (mm) | 600        |