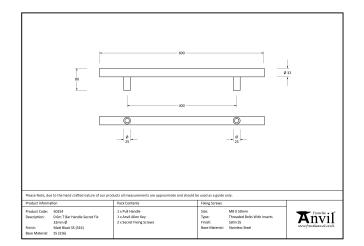

This secret fix option allows the pull handle to be fitted with no visible bolt on the inside of your door.

Available in five different sizes.

Supplied with matching SS bolts.

| Property            | Value             |
|---------------------|-------------------|
| Width (mm)          | 32                |
| Finish              | Polished SS (316) |
| Depth (mm)          | 80                |
| Range               | T Bar             |
| Overall Length (mm) | 600               |