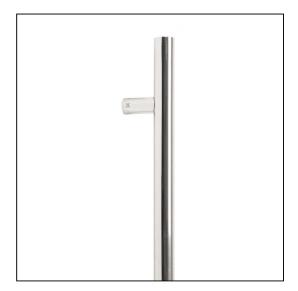

## T Bar Handle Secret Fix - 0.6m - 32mm Ø - Polished Stainless Steel

Variant code: 50239

Our stylish t bar pull handles have a modern, simplistic design and are perfect for use on entrance doors., Manufactured from marine grade 316 stainless steel, these pull handles offer unrivalled corrosion resistance.

This secret fix option allows the pull handle to be fitted with no visible bolt on the inside of your door.

Available in five different sizes.

Supplied with matching SS bolts.

| Property            | Value             |
|---------------------|-------------------|
| Width (mm)          | 32                |
| Finish              | Polished SS (316) |
| Depth (mm)          | 80                |
| Range               | T Bar             |
| Overall Length (mm) | 600               |