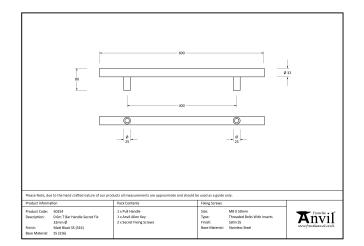

This secret fix option allows the pull handle to be fitted with no visible bolt on the inside of your door.

Available in five different sizes.

Supplied with matching SS bolts.

| Property            | Value          |
|---------------------|----------------|
| Width (mm)          | 32             |
| Finish              | Satin SS (316) |
| Depth (mm)          | 80             |
| Range               | T Bar          |
| Overall Length (mm) | 600            |