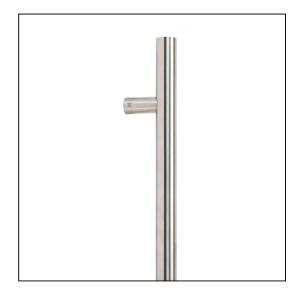

## T Bar Handle Secret Fix - 0.6m - 32mm Ø - Satin Stainless Steel

Variant code: 50224

Our stylish t bar pull handles have a modern, simplistic design and are perfect for use on entrance doors., Manufactured from marine grade 316 stainless steel, these pull handles offer unrivalled corrosion resistance.

This secret fix option allows the pull handle to be fitted with no visible bolt on the inside of your door.

Available in five different sizes.

Supplied with matching SS bolts.

| Property            | Value          |
|---------------------|----------------|
| Width (mm)          | 32             |
| Finish              | Satin SS (316) |
| Depth (mm)          | 80             |
| Range               | T Bar          |
| Overall Length (mm) | 600            |