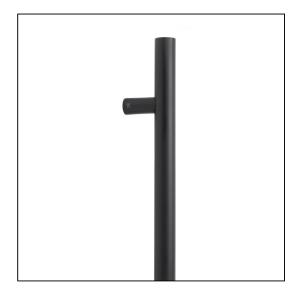

## T Bar Handle Secret Fix - 0.9m - 32mm Ø - Matt Black Stainless Steel

Variant code: 50257

Our stylish t bar pull handles have a modern, simplistic design and are perfect for use on entrance doors.

Manufactured from marine grade 316 stainless steel, these pull handles offer unrivalled corrosion resistance.

This secret fix option allows the pull handle to be fitted with no visible bolt on the inside of your door.

Available in five different sizes.

Supplied with matching SS bolts.

| Property            | Value      |
|---------------------|------------|
| Finish              | Matt Black |
| Width (mm)          | 32         |
| Depth (mm)          | 80         |
| Range               | T Bar      |
| Overall Length (mm) | 900        |