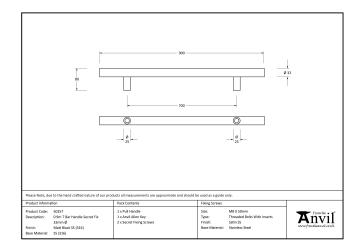

## T Bar Handle Secret Fix - 0.9m - 32mm Ø - Matt Black Stainless Steel

Variant code: 50257

Our stylish t bar pull handles have a modern, simplistic design and are perfect for use on entrance doors.

Manufactured from marine grade 316 stainless steel, these pull handles offer unrivalled corrosion resistance.

This secret fix option allows the pull handle to be fitted with no visible bolt on the inside of your door.

Available in five different sizes.

Supplied with matching SS bolts.

| Property            | Value      |
|---------------------|------------|
| Finish              | Matt Black |
| Width (mm)          | 32         |
| Depth (mm)          | 80         |
| Range               | T Bar      |
| Overall Length (mm) | 900        |