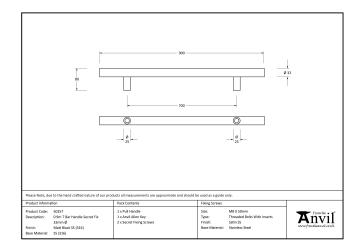

## T Bar Handle Secret Fix - 0.9m - 32mm Ø - Polished Stainless Steel

Variant code: 50242

Our stylish t bar pull handles have a modern, simplistic design and are perfect for use on entrance doors.

Manufactured from marine grade 316 stainless steel, these pull handles offer unrivalled corrosion resistance.

This secret fix option allows the pull handle to be fitted with no visible bolt on the inside of your door.

Available in five different sizes.

Supplied with matching SS bolts.

| Property            | Value             |
|---------------------|-------------------|
| Width (mm)          | 32                |
| Finish              | Polished SS (316) |
| Depth (mm)          | 80                |
| Range               | T Bar             |
| Overall Length (mm) | 900               |