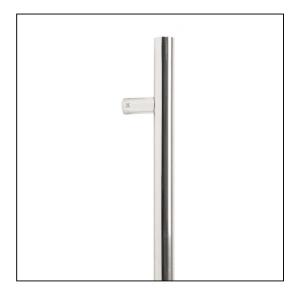

## T Bar Handle Secret Fix - 0.9m - 32mm Ø - Polished Stainless Steel

Variant code: 50242

Our stylish t bar pull handles have a modern, simplistic design and are perfect for use on entrance doors.

Manufactured from marine grade 316 stainless steel, these pull handles offer unrivalled corrosion resistance.

This secret fix option allows the pull handle to be fitted with no visible bolt on the inside of your door.

Available in five different sizes.

Supplied with matching SS bolts.

| Property            | Value             |
|---------------------|-------------------|
| Width (mm)          | 32                |
| Finish              | Polished SS (316) |
| Depth (mm)          | 80                |
| Range               | T Bar             |
| Overall Length (mm) | 900               |