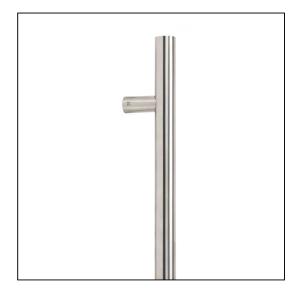

## T Bar Handle Secret Fix - 0.9m - 32mm Ø - Satin Stainless Steel

Variant code: 50227

Our stylish t bar pull handles have a modern, simplistic design and are perfect for use on entrance doors.

Manufactured from marine grade 316 stainless steel, these pull handles offer unrivalled corrosion resistance.

This secret fix option allows the pull handle to be fitted with no visible bolt on the inside of your door.

Available in five different sizes.

Supplied with matching SS bolts.

| Property            | Value          |
|---------------------|----------------|
| Width (mm)          | 32             |
| Finish              | Satin SS (316) |
| Depth (mm)          | 80             |
| Range               | T Bar          |
| Overall Length (mm) | 900            |