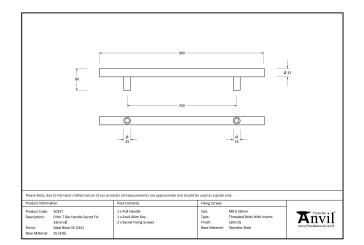

## T Bar Handle Secret Fix - 0.9m - 32mm Ø - Satin Stainless Steel

Variant code: 50227

Our stylish t bar pull handles have a modern, simplistic design and are perfect for use on entrance doors.

Manufactured from marine grade 316 stainless steel, these pull handles offer unrivalled corrosion resistance.

This secret fix option allows the pull handle to be fitted with no visible bolt on the inside of your door.

Available in five different sizes.

Supplied with matching SS bolts.

| Property            | Value          |
|---------------------|----------------|
| Width (mm)          | 32             |
| Finish              | Satin SS (316) |
| Depth (mm)          | 80             |
| Range               | T Bar          |
| Overall Length (mm) | 900            |