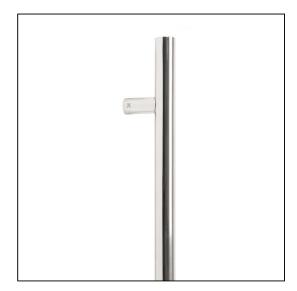

## T Bar Handle Secret Fix - 1.2m - 32mm Ø - Polished Stainless Steel

Variant code: 50245

Our stylish t bar pull handles have a modern, simplistic design and are perfect for use on entrance doors.

Manufactured from marine grade 316 stainless steel, these pull handles offer unrivalled corrosion resistance.

This secret fix option allows the pull handle to be fitted with no visible bolt on the inside of your door.

Available in five different sizes.

Supplied with matching SS bolts.

| Property            | Value             |
|---------------------|-------------------|
| Width (mm)          | 32                |
| Finish              | Polished SS (316) |
| Depth (mm)          | 80                |
| Range               | T Bar             |
| Overall Length (mm) | 1200              |