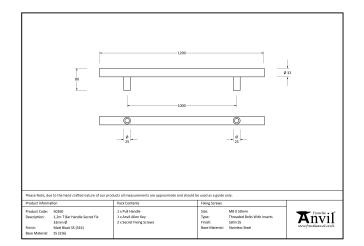

## T Bar Handle Secret Fix - 1.2m - 32mm Ø - Polished Stainless Steel

Variant code: 50245

Our stylish t bar pull handles have a modern, simplistic design and are perfect for use on entrance doors.

Manufactured from marine grade 316 stainless steel, these pull handles offer unrivalled corrosion resistance.

This secret fix option allows the pull handle to be fitted with no visible bolt on the inside of your door.

Available in five different sizes.

Supplied with matching SS bolts.

| Property            | Value             |
|---------------------|-------------------|
| Width (mm)          | 32                |
| Finish              | Polished SS (316) |
| Depth (mm)          | 80                |
| Range               | T Bar             |
| Overall Length (mm) | 1200              |