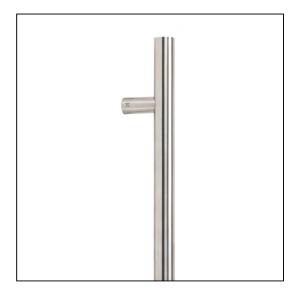

## T Bar Handle Secret Fix - 1.2m - 32mm Ø - Satin Stainless Steel

Variant code: 50230

Our stylish t bar pull handles have a modern, simplistic design and are perfect for use on entrance doors.

Manufactured from marine grade 316 stainless steel, these pull handles offer unrivalled corrosion resistance.

This secret fix option allows the pull handle to be fitted with no visible bolt on the inside of your door.

Available in five different sizes.

Supplied with matching SS bolts.

| Property            | Value          |
|---------------------|----------------|
| Width (mm)          | 32             |
| Finish              | Satin SS (316) |
| Depth (mm)          | 80             |
| Range               | T Bar          |
| Overall Length (mm) | 1200           |