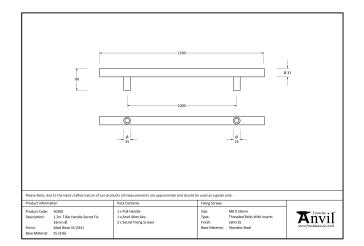

## T Bar Handle Secret Fix - 1.2m - 32mm Ø - Satin Stainless Steel

Variant code: 50230

Our stylish t bar pull handles have a modern, simplistic design and are perfect for use on entrance doors.

Manufactured from marine grade 316 stainless steel, these pull handles offer unrivalled corrosion resistance.

This secret fix option allows the pull handle to be fitted with no visible bolt on the inside of your door.

Available in five different sizes.

Supplied with matching SS bolts.

| Property            | Value          |
|---------------------|----------------|
| Width (mm)          | 32             |
| Finish              | Satin SS (316) |
| Depth (mm)          | 80             |
| Range               | T Bar          |
| Overall Length (mm) | 1200           |