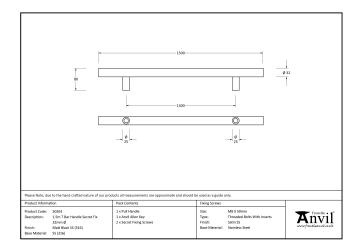

## T Bar Handle Secret Fix - 1.5m -32mm Ø - Matt Black Stainless Steel

Variant code: 50263

Our stylish t bar pull handles have a modern, simplistic design and are perfect for use on entrance doors.

Manufactured from marine grade 316 stainless steel, these pull handles offer unrivalled corrosion resistance.

This secret fix option allows the pull handle to be fitted with no visible bolt on the inside of your door.

Available in five different sizes.

Supplied with matching SS bolts.

| Property            | Value      |
|---------------------|------------|
| Finish              | Matt Black |
| Width (mm)          | 32         |
| Depth (mm)          | 80         |
| Range               | T Bar      |
| Overall Length (mm) | 1500       |