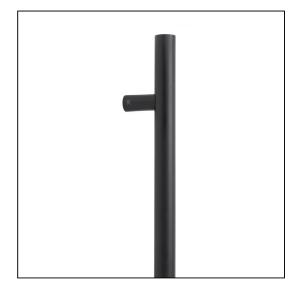

## T Bar Handle Secret Fix - 1.5m -32mm Ø - Matt Black Stainless Steel

Variant code: 50263

Our stylish t bar pull handles have a modern, simplistic design and are perfect for use on entrance doors.

Manufactured from marine grade 316 stainless steel, these pull handles offer unrivalled corrosion resistance.

This secret fix option allows the pull handle to be fitted with no visible bolt on the inside of your door.

Available in five different sizes.

Supplied with matching SS bolts.

| Property            | Value      |
|---------------------|------------|
| Finish              | Matt Black |
| Width (mm)          | 32         |
| Depth (mm)          | 80         |
| Range               | T Bar      |
| Overall Length (mm) | 1500       |