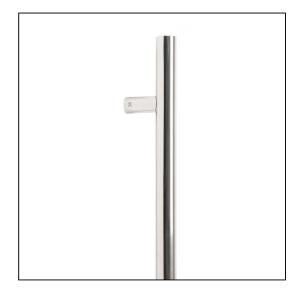

## T Bar Handle Secret Fix - 1.5m -32mm Ø - Polished Stainless Steel

Variant code: 50248

Our stylish t bar pull handles have a modern, simplistic design and are perfect for use on entrance doors.

Manufactured from marine grade 316 stainless steel, these pull handles offer unrivalled corrosion resistance.

This secret fix option allows the pull handle to be fitted with no visible bolt on the inside of your door.

Available in five different sizes.

Supplied with matching SS bolts.

| Property            | Value             |
|---------------------|-------------------|
| Width (mm)          | 32                |
| Finish              | Polished SS (316) |
| Depth (mm)          | 80                |
| Range               | T Bar             |
| Overall Length (mm) | 1500              |