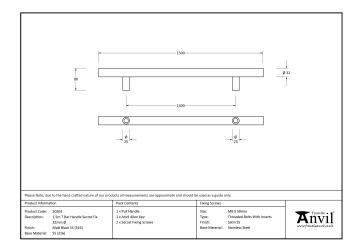

## T Bar Handle Secret Fix - 1.5m -32mm Ø - Polished Stainless Steel

Variant code: 50248

Our stylish t bar pull handles have a modern, simplistic design and are perfect for use on entrance doors.

Manufactured from marine grade 316 stainless steel, these pull handles offer unrivalled corrosion resistance.

This secret fix option allows the pull handle to be fitted with no visible bolt on the inside of your door.

Available in five different sizes.

Supplied with matching SS bolts.

| Property            | Value             |
|---------------------|-------------------|
| Width (mm)          | 32                |
| Finish              | Polished SS (316) |
| Depth (mm)          | 80                |
| Range               | T Bar             |
| Overall Length (mm) | 1500              |