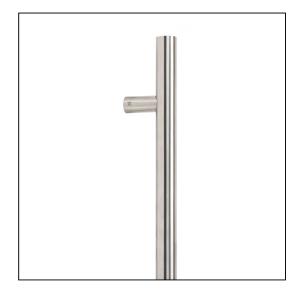

## T Bar Handle Secret Fix - 1.5m -32mm Ø - Satin Stainless Steel

Variant code: 50233

Our stylish t bar pull handles have a modern, simplistic design and are perfect for use on entrance doors.

Manufactured from marine grade 316 stainless steel, these pull handles offer unrivalled corrosion resistance.

This secret fix option allows the pull handle to be fitted with no visible bolt on the inside of your door.

Available in five different sizes.

Supplied with matching SS bolts.

| Property            | Value          |
|---------------------|----------------|
| Width (mm)          | 32             |
| Finish              | Satin SS (316) |
| Depth (mm)          | 80             |
| Range               | T Bar          |
| Overall Length (mm) | 1500           |