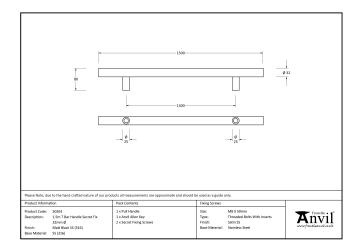

## T Bar Handle Secret Fix - 1.5m -32mm Ø - Satin Stainless Steel

Variant code: 50233

Our stylish t bar pull handles have a modern, simplistic design and are perfect for use on entrance doors.

Manufactured from marine grade 316 stainless steel, these pull handles offer unrivalled corrosion resistance.

This secret fix option allows the pull handle to be fitted with no visible bolt on the inside of your door.

Available in five different sizes.

Supplied with matching SS bolts.

| Property            | Value          |
|---------------------|----------------|
| Width (mm)          | 32             |
| Finish              | Satin SS (316) |
| Depth (mm)          | 80             |
| Range               | T Bar          |
| Overall Length (mm) | 1500           |