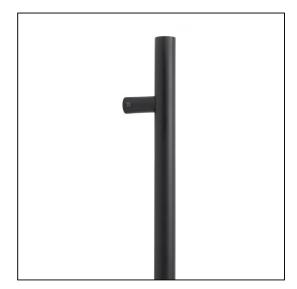

## T Bar Handle Secret Fix - 1.8m - 32mm Ø - Matt Black Stainless Steel

Variant code: 50266

Our stylish t bar pull handles have a modern, simplistic design and are perfect for use on entrance doors.

Manufactured from marine grade 316 stainless steel, these pull handles offer unrivalled corrosion resistance.

This secret fix option allows the pull handle to be fitted with no visible bolt on the inside of your door.

Available in five different sizes.

Supplied with matching SS bolts.

| Property            | Value      |
|---------------------|------------|
| Finish              | Matt Black |
| Width (mm)          | 32         |
| Depth (mm)          | 80         |
| Range               | T Bar      |
| Overall Length (mm) | 1800       |