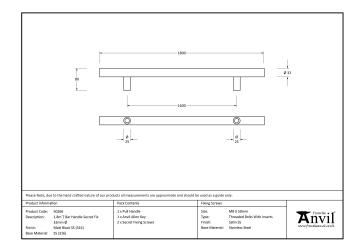

This secret fix option allows the pull handle to be fitted with no visible bolt on the inside of your door.

Available in five different sizes.

Supplied with matching SS bolts.

| Property            | Value      |
|---------------------|------------|
| Finish              | Matt Black |
| Width (mm)          | 32         |
| Depth (mm)          | 80         |
| Range               | T Bar      |
| Overall Length (mm) | 1800       |