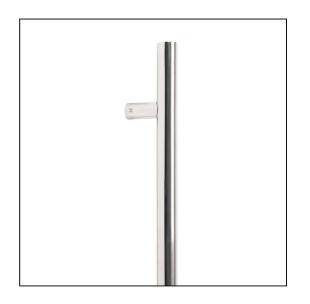

## T Bar Handle Secret Fix – 1.8m – 32mm Ø – Polished Stainless Steel

## Variant code: 50251

Our stylish t bar pull handles have a modern, simplistic design and are perfect for use on entrance doors.

Manufactured from marine grade 316 stainless steel, these pull handles offer unrivalled corrosion resistance.

This secret fix option allows the pull handle to be fitted with no visible bolt on the inside of your door.

Available in five different sizes.

Supplied with matching SS bolts.

| Property            | Value             |
|---------------------|-------------------|
| Width (mm)          | 32                |
| Finish              | Polished SS (316) |
| Depth (mm)          | 80                |
| Range               | T Bar             |
| Overall Length (mm) | 1800              |