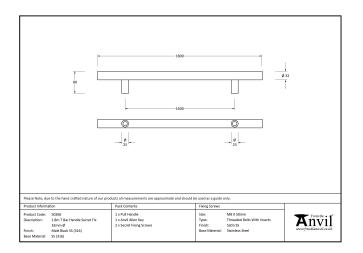

## T Bar Handle Secret Fix – 1.8m – 32mm Ø – Polished Stainless Steel

## Variant code: 50251

Our stylish t bar pull handles have a modern, simplistic design and are perfect for use on entrance doors.

Manufactured from marine grade 316 stainless steel, these pull handles offer unrivalled corrosion resistance.

This secret fix option allows the pull handle to be fitted with no visible bolt on the inside of your door.

Available in five different sizes.

Supplied with matching SS bolts.

| Property            | Value             |
|---------------------|-------------------|
| Width (mm)          | 32                |
| Finish              | Polished SS (316) |
| Depth (mm)          | 80                |
| Range               | T Bar             |
| Overall Length (mm) | 1800              |