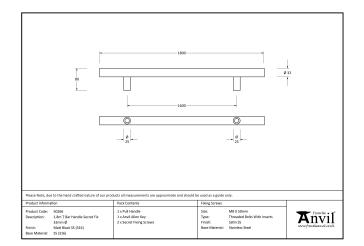

This secret fix option allows the pull handle to be fitted with no visible bolt on the inside of your door.

Available in five different sizes.

Supplied with matching SS bolts.

| Property            | Value          |
|---------------------|----------------|
| Width (mm)          | 32             |
| Finish              | Satin SS (316) |
| Depth (mm)          | 80             |
| Range               | T Bar          |
| Overall Length (mm) | 1800           |