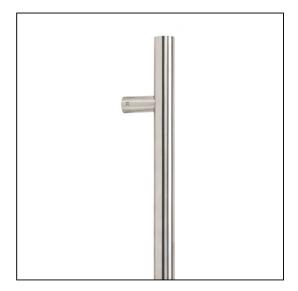

## T Bar Handle Secret Fix - 1.8m - 32mm Ø - Satin Stainless Steel

Variant code: 50236

Our stylish t bar pull handles have a modern, simplistic design and are perfect for use on entrance doors.

Manufactured from marine grade 316 stainless steel, these pull handles offer unrivalled corrosion resistance.

This secret fix option allows the pull handle to be fitted with no visible bolt on the inside of your door.

Available in five different sizes.

Supplied with matching SS bolts.

| Property            | Value          |
|---------------------|----------------|
| Width (mm)          | 32             |
| Finish              | Satin SS (316) |
| Depth (mm)          | 80             |
| Range               | T Bar          |
| Overall Length (mm) | 1800           |