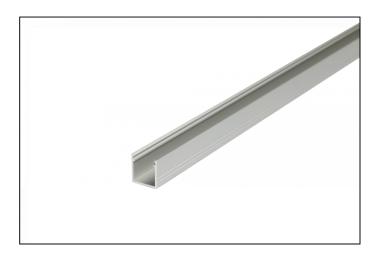

## TAY II inc White Slide-on Diffuser - 2000mm -Aluminium Profile

Variant code: LLP16100ALWT.2000

TAY II inc White Slide-on Diffuser - 2000mm - White Profile

This sleek and stylish push-on diffuser from TAY II inc offers a modern solution for your lighting needs.

## **Key Features:**

Length: 2000mm (2 meters)

Colour: White diffuser with a White profile

**Easy Installation:** Push-on design allows for quick and simple installation.

**Modern Aesthetics:** The combination of white and black creates a contemporary and elegant look.