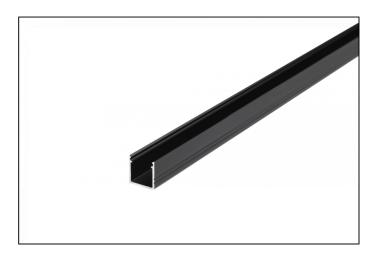

## TAY II inc White Slide-on Diffuser - 2000mm - Black Profile

Variant code: LLP16100BKWT.2000

TAY II inc White Slide-on Diffuser - 2000mm - White Profile

This sleek and stylish push-on diffuser from TAY II inc offers a modern solution for your lighting needs.

## **Key Features:**

Length: 2000mm (2 meters)

Colour: White diffuser with a White profile

**Easy Installation:** Push-on design allows for quick and simple installation.

**Modern Aesthetics:** The combination of white and black creates a contemporary and elegant look.