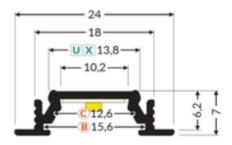

## **Key Features:**

**High-Quality Aluminium:** Constructed from durable aluminium, this profile ensures long-lasting performance and a premium aesthetic.

White Diffuser: The frosted white diffuser provides a soft, even light distribution, creating a comfortable and inviting atmosphere.