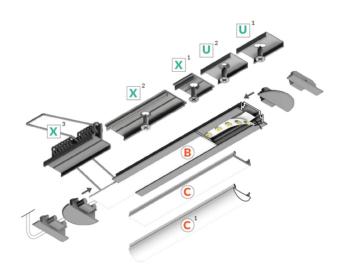

## **Key Features:**

**High-Quality Aluminium:** Constructed from durable aluminium, this profile ensures long-lasting performance and a premium aesthetic.

White Diffuser: The frosted white diffuser provides a soft, even light distribution, creating a comfortable and inviting atmosphere.

**Easy Installation:** The simple installation process makes it easy to set up and enjoy your new lighting solution.