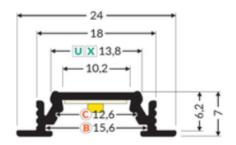

## **Key Features:**

**High-Quality Aluminium:** Constructed from durable aluminium, this profile ensures long-lasting performance and a premium aesthetic.

White Diffuser: The frosted white diffuser provides a soft, even light distribution, creating a comfortable and inviting atmosphere.

**Easy Installation:** The simple installation process makes it easy to set up and enjoy your new lighting solution.