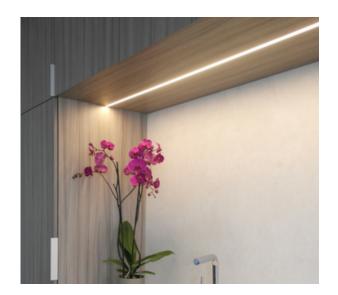

Illuminate your space with sleek, modern elegance.

The Severn Aluminium Light Profile is a versatile and stylish lighting solution that seamlessly blends form and function. Featuring a clean, minimalist design, this profile is perfect for a variety of applications, from accent lighting to ambient illumination.

## Ideal for:

**Residential Spaces:** Enhance the ambiance of living rooms, bedrooms, kitchens, and hallways.

Commercial Spaces: Create a welcoming

atmosphere in offices, retail stores, and hospitality venues.

**Accent Lighting:** Highlight architectural features, artwork, or decorative elements.

Elevate your space with the Severn Aluminium Light Profile - the perfect blend of style and functionality.